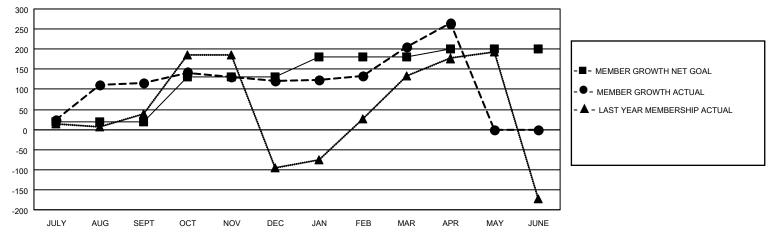

## GOALS AND ACTUAL MEMBERS CUMULATIVE

| DROPPED CLUBS: 6 |     | 53 CLUBS OF 84 ADDED 1 OR<br>MORE NEW MEMBERS | GENDER DISTRIBUTION                 |                |  |
|------------------|-----|-----------------------------------------------|-------------------------------------|----------------|--|
|                  |     | WORE NEW MEMBERS                              | MALE                                | 2,183 (76.84%) |  |
|                  |     |                                               | FEMALE                              | 658 (23.16%)   |  |
| DROPPED MEMBERS  |     |                                               | NON BINARY                          | 0 (0.00%)      |  |
|                  |     |                                               | PREFER NOT TO ANSWER                | 0 (0.00%)      |  |
| DECEASED         | 5   |                                               |                                     |                |  |
| CLUB CANCELLED   | 39  | CLICK HERE FOR CUMULATIVE                     | TOTAL FAMILY UNIT MEMBERS           | 1,268          |  |
| OTHER            | 101 | MEMBERSHIP DATA                               |                                     |                |  |
| TOTAL            | 145 |                                               | FAMILY MEMBERS PAYING HALF DUES 739 |                |  |
|                  |     |                                               |                                     |                |  |

## MONTHLY MEMBERSHIP PROGRESS REPORT

LOCATION INDIA District 320 F Results as of: 4/30/2023

| Clubs RESULTS FOR 2022-2023 |   |   |   | Members RESULTS FOR 2022-2023 |     |     |     |
|-----------------------------|---|---|---|-------------------------------|-----|-----|-----|
|                             |   |   |   |                               |     |     |     |
| JULY/AUG/SEPT               | 4 | 2 | 4 | JULY/AUG/SEPT                 | 20  | 153 | 22  |
| OCT/NOV/DEC                 | 1 | 0 | 2 | OCT/NOV/DEC                   | 110 | 126 | 109 |
| JAN/FEB/MAR                 | 1 | 0 | 0 | JAN/FEB/MAR                   | 50  | 101 | 12  |
| APR/MAY/JUNE                | 0 | 2 | 0 | APR/MAY/JUNE                  | 20  | 61  | 2   |