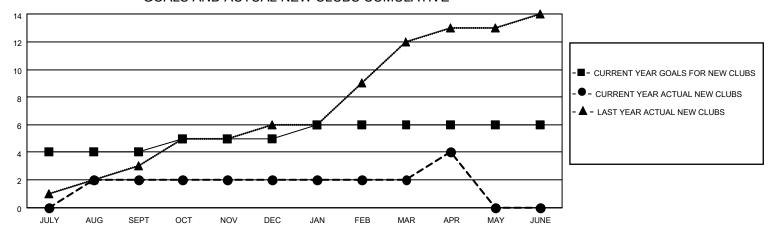

## GOALS AND ACTUAL NEW CLUBS CUMULATIVE

## MONTHLY MEMBERSHIP PROGRESS REPORT

LOCATION INDIA District 320 F Results as of: 4/30/2023

| Clubs RESULTS FOR 2022-2023 |   |   |   | Members RESULTS FOR 2022-2023 |     |     |     |
|-----------------------------|---|---|---|-------------------------------|-----|-----|-----|
|                             |   |   |   |                               |     |     |     |
| JULY/AUG/SEPT               | 4 | 2 | 4 | JULY/AUG/SEPT                 | 20  | 153 | 22  |
| OCT/NOV/DEC                 | 1 | 0 | 2 | OCT/NOV/DEC                   | 110 | 126 | 109 |
| JAN/FEB/MAR                 | 1 | 0 | 0 | JAN/FEB/MAR                   | 50  | 101 | 12  |
| APR/MAY/JUNE                | 0 | 2 | 0 | APR/MAY/JUNE                  | 20  | 61  | 2   |